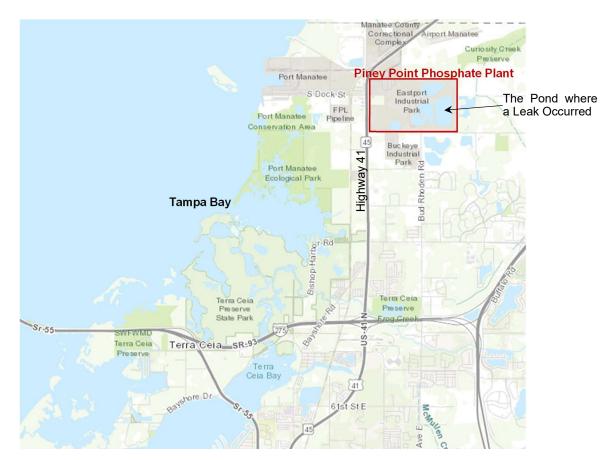

Map: Florida DEP

 $\underline{https://ca.dep.state.fl.us/mapdirect/?webmap=8b6568e946094c19a6199a9b9da1ff13}$